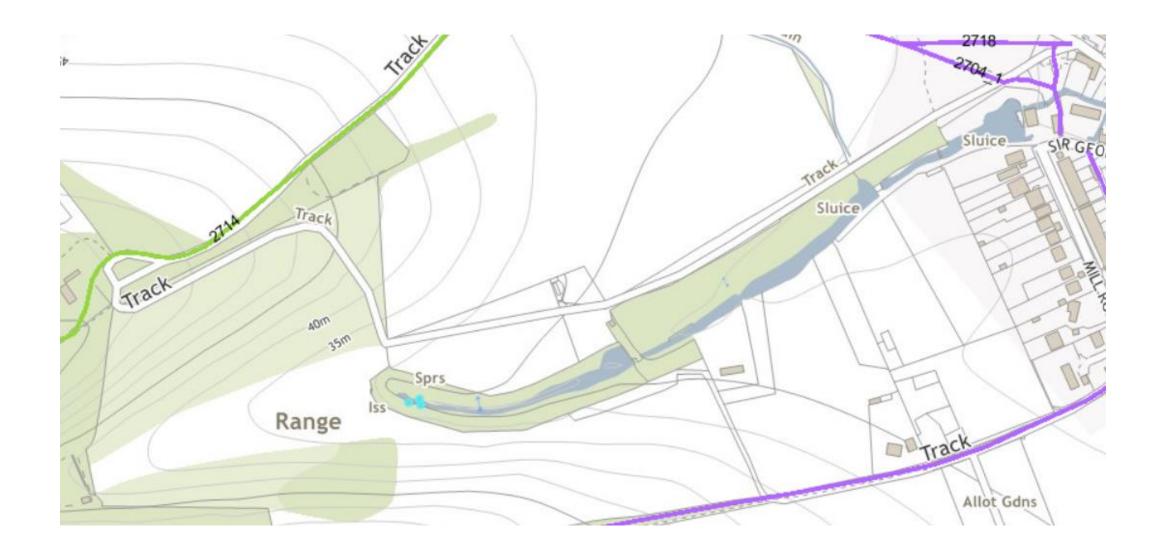

## **Proposal:**

Addition of a footpath from Mouse Lane to footpath 2715 with an extension to bridleway 2714 and an extension to the historic Rifle Range Targets in the Parish of Steyning.

## **Evidence:**

The application is based on user evidence showing continuous use by the public of the claimed route, since 1960. The evidence shows that use was as of right and without interruption on the route between 1991 to 2007. It is concluded that the evidence meets the legal test on the balance of probabilities.