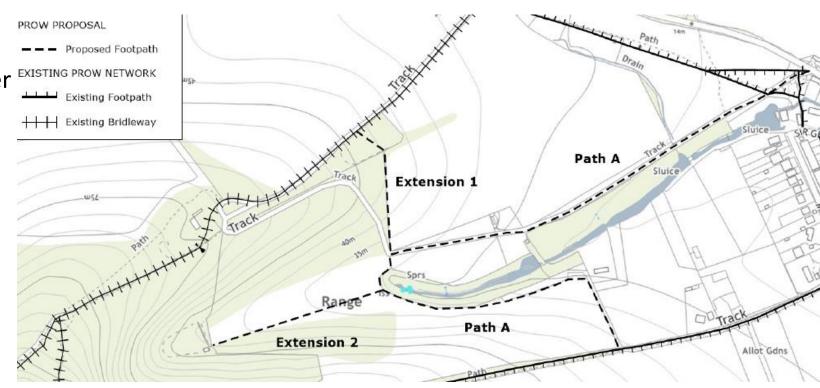

## **Proposal:**

Addition of a footpath from Mouse Lane to footpath 2715 with an extension to bridleway 2714 and an extension to the historic Rifle Range Targets in the Parish of Steyning.

## **Evidence:**

The application is based on user evidence showing continuous use by the public of the claimed route, since 1960. The evidence shows that use was as of right and without interruption on the route between 1991 to 2007. It is concluded that the evidence meets the legal test on the balance of probabilities.